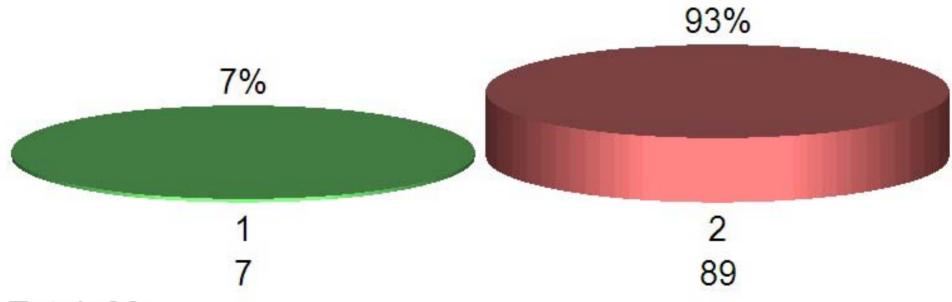

Does your hospital utilize clinical pharmacists on any inpatient settings?

- 1. Yes
- 2. No