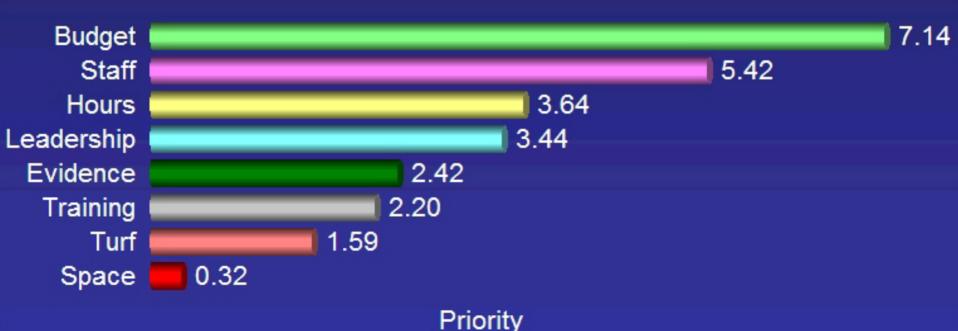

#### What Barrier is/was the most significant in your institution?

- Budget availability / Justification
- 2. Turf / Acceptance
- 3. Hours of staffing (bad shifts)
- 4. Need for specific training
- 5. Shortage of staff
- 6. Hospital leadership support
- 7. Documentation / Evidence of impact
- 8. Topography / Space