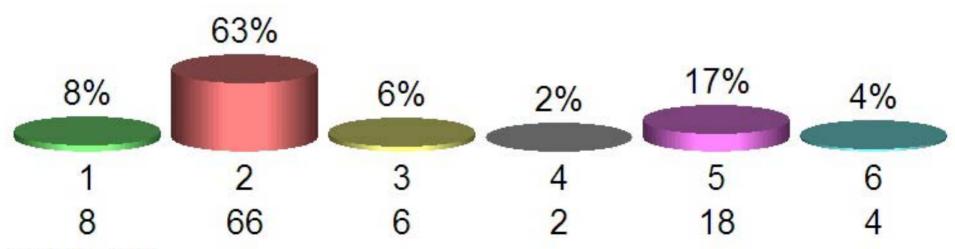

#### My primary professional role:

- 1. clinical pharmacist, primary assignment in ED
- 2. clinical pharmacist, primary assignment outside ED
- 3. staff pharmacist- non-clinical
- 4. physician
- 5. nurse
- 6. pharmacy leader/administrator
- 7. ED leader/administrator
- 8. other administrator
- 9. other