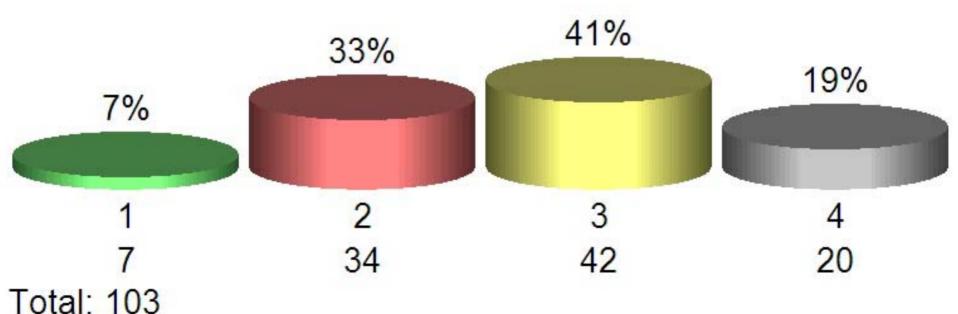

#### Does your hospital utilize clinical pharmacists in the ED?

- 1. Yes
- 2. No