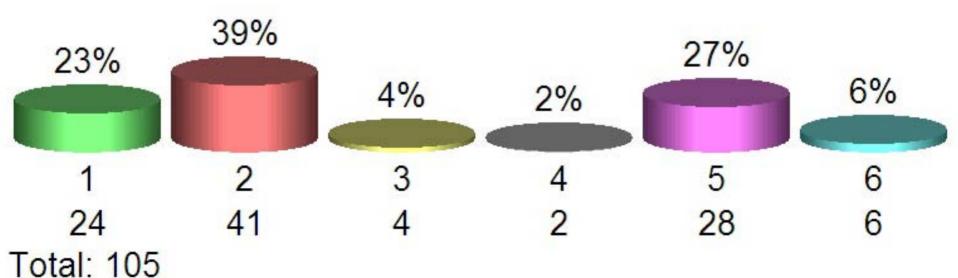

## Setting for your primary hospital (choose a primary hospital as reference for all questions).

- 1. community teaching (residents or medical students)
- 2. community non-teaching
- 3. community referral center teaching
- 4. community referral center non-teaching
- 5. academic medical center/referral/teaching
- 6. other