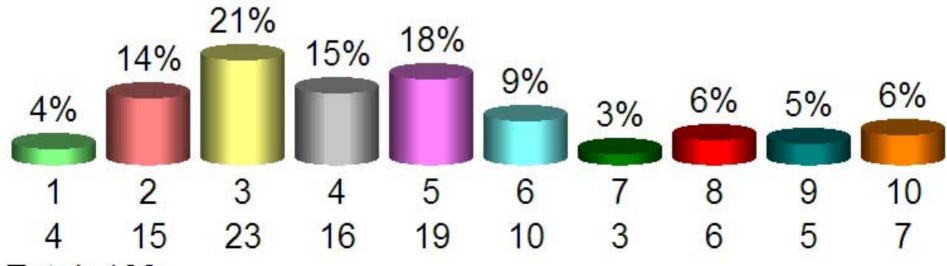

#### Number of licensed hospital beds.

- 2. 101-200
- 3, 201-300
- 4, 301-400
- 5. 401-500

- 6.501-600
- 7.601-700
- 8.701-800
- 9. >800
- 10. >900