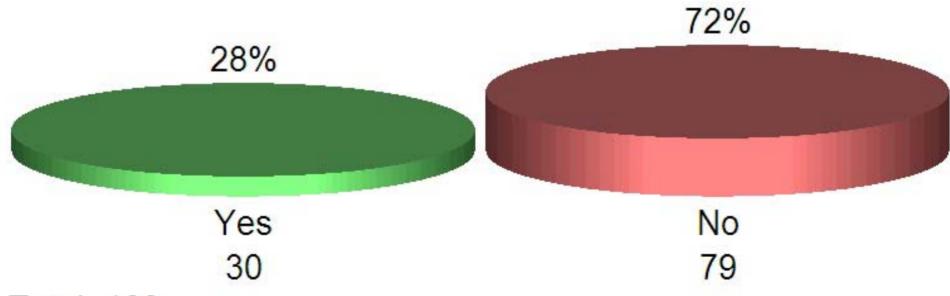

## Who do you feel SHOULD perform medication reconciliation in your ED?

- 1. physicians
- 2. nurses
- 3. pharmacists
- 4. other role

Has your ED has a clinical pharmacist program that was discontinued?

- 1. Yes
- 2. No