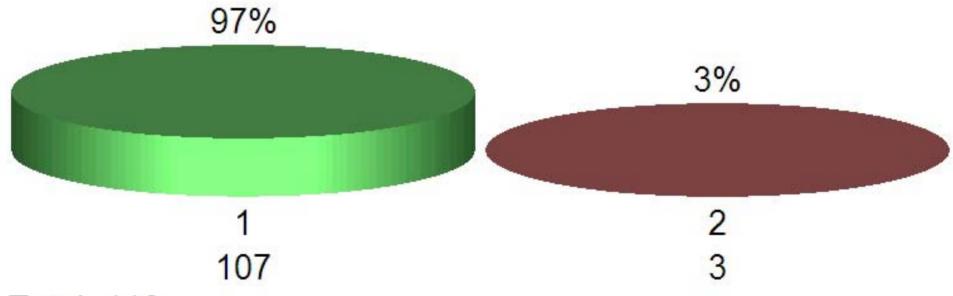

Does your hospital utilize clinical pharmacists on any inpatient settings?

- 1. Yes
- 2. No