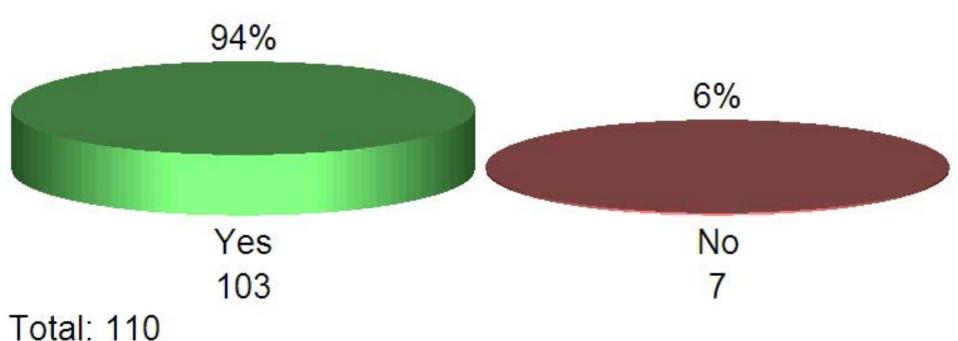

|

Does your hospital utilize clinical pharmacists on any inpatient settings?

- 1. Yes
- 2. No



#### Does your hospital utilize clinical pharmacists in any ICUs?



2. No



#### Does your hospital utilize clinical pharmacists in the ED?

- 1. Yes
- 2. No



#### Pharmacy services in the ED include:

- 1. No pharmacy services in the ED
- 2. Satellite pharmacy



#### Who performs medication reconciliation in your ED?

- 1. physicians
- 2. nurses
- 3. pharmacists
- 4. other role
- 5. nobody- we don't do Med-Rec in our ED yet
- 6. I don't have any idea



## Who do you feel SHOULD perform medication reconciliation in your ED?

- 1. physicians
- 2. nurses
- 3. pharmacists
- 4. other role



Has your ED has a clinical pharmacist program that was discontinued?

- 1. Yes
- 2. No



#### What Barrier is/was the most significant in your institution?

- Budget availability / Justification
- 2. Turf / Acceptance
- 3. Hours of staffing (bad shifts)
- 4. Need for specif