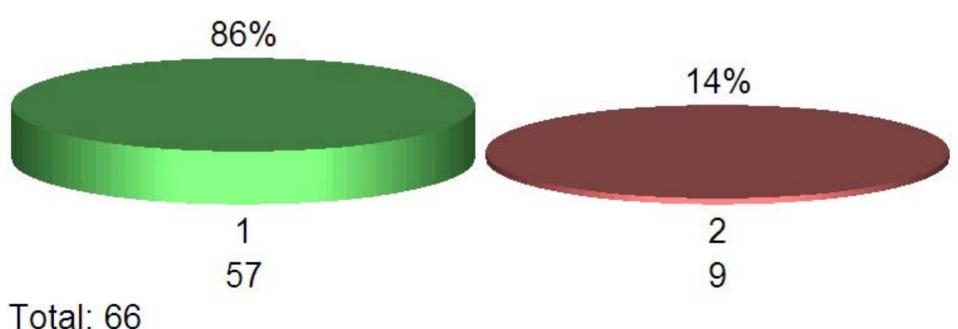

#### Does your hospital utilize clinical pharmacists in the ED?

- 1. Yes
- 2. No