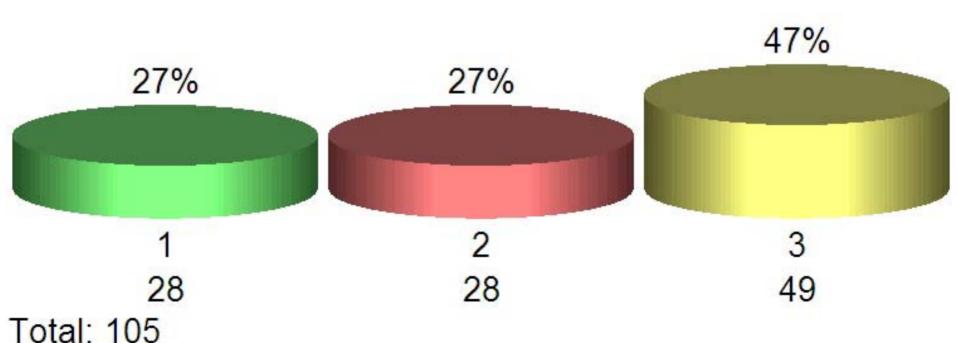

#### Kind of physicians-in-training in your ED.

- 1. Emergency Medicine Residents
- 2. Residents but not Emergency Medicine
- 3. No MD Residents in ED