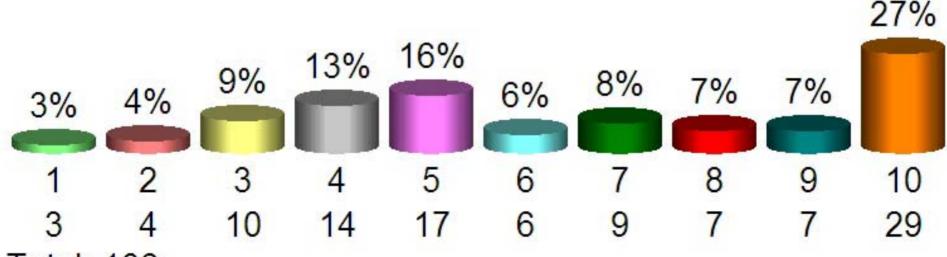

#### Number of ED visits per year.

- 1. <10,000
- 2. 10,000 25,000
- 3. 25,001 40,000
- 4. 40,001 55,000
- 5. 55,001 70,000

- 6. 70,001 85,000
- 7. 85,001 100,000
- 8. 100,001 150,000
- 9. >150,000
- 10. I have no idea